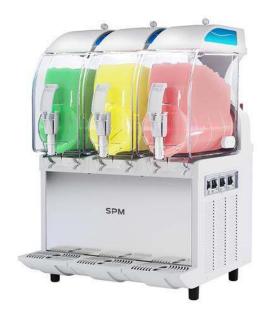

## I-PRO 3 BOWLS, WITH MECHANICAL CONTROL

Ref: 561693 (IPRO3M)

SLUSH MACHINE I-PRO 3 M STD 230/50 WHITE - GAS R290

### **General Features**

I-PRO 3 MECHANICAL is a professional slush machine with n. 3 I-Tank insulated bowls, 11 litres each, and mechanical control.

Every detail has been studied to create a unique equipment thanks to the numerous patents and innovations available for this model.

This equipment has the I-Tank insulated tank as standard. The shape of the tanks, which work independently, guarantees a natural mixing effect for an optimal consistency of the product.

The look of this equipment is modern and eye-catchy, thanks to the LED-light system that illuminates the product inside the tank.

The equipment can dispense: slushies, milkshakes and cold drinks.

I-PRO is an ideal slush machine for bars, amusement parks, fast food chains, kiosks, restaurants, water parks and much more.