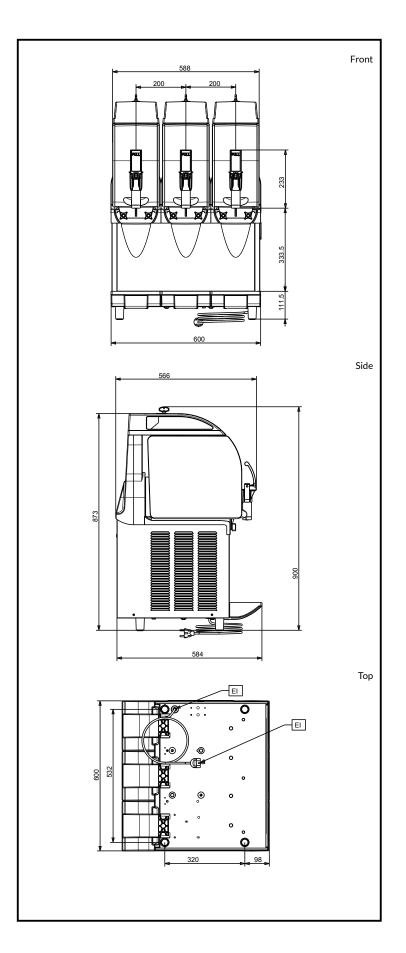

### **Key Information:**

Number of bowls: 3

Bowl's capacity: Control board:

Dimensions, Width: 600 mm Dimensions, Depth: 580 mm

Dimensions, Height:870 mmNet weight:81 kgCooling system:AIR